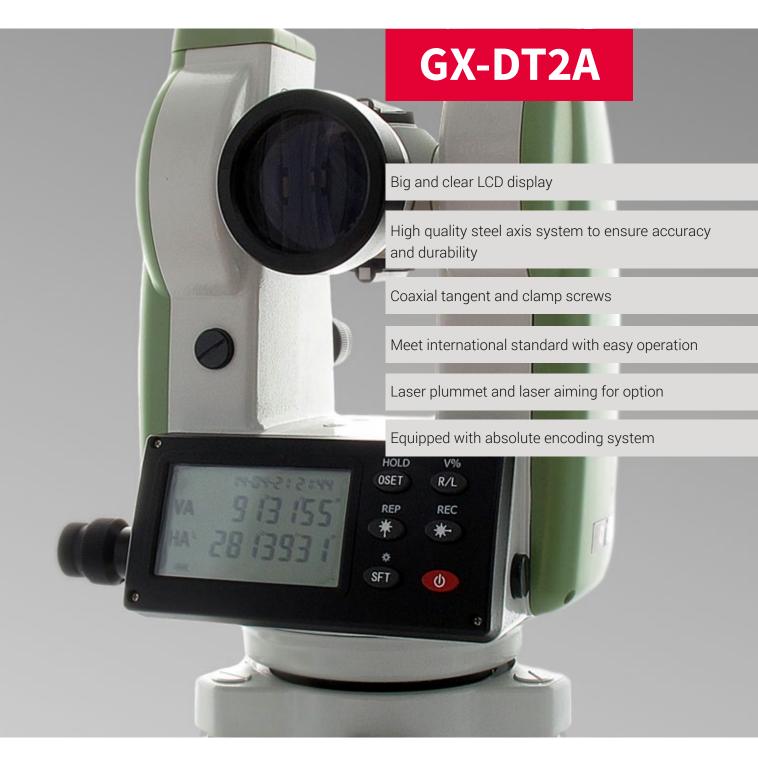

## Electronic Theodolite **GX-DT2A**

### **Technical Parameters**

| Electronic angle measurement method: | Absolute Encoding                             |
|--------------------------------------|-----------------------------------------------|
| Minimum Readout:                     | 1"/5"                                         |
| Accuracy:                            | 2"                                            |
| Telescope length:                    | 156mm                                         |
| Objective lens aperture:             | 45mm                                          |
| Magnification:                       | 30x                                           |
| Image:                               | Erect image                                   |
| Field of view:                       | 1° 30′                                        |
| Minimum Focus distance:              | 1.3m                                          |
| Stadia ratio:                        | 100                                           |
| Display:                             | Double LCD display                            |
| Compensator                          |                                               |
| Tilt sensor:                         | yes                                           |
| Range:                               | ±3'                                           |
| Plate level:                         | 30"/2mm                                       |
| Circular level:                      | 8'/2mm                                        |
| Plummet:                             | Laser plummet                                 |
| Power:                               | Rechargeable batteries or 4xAA size batteries |
| Operating time:                      | About 20 hours                                |
| Working temperature:                 | -20° C ~ +50° C                               |
| Data Output:                         | RS232                                         |
| Weight:                              | 4,7 kg                                        |