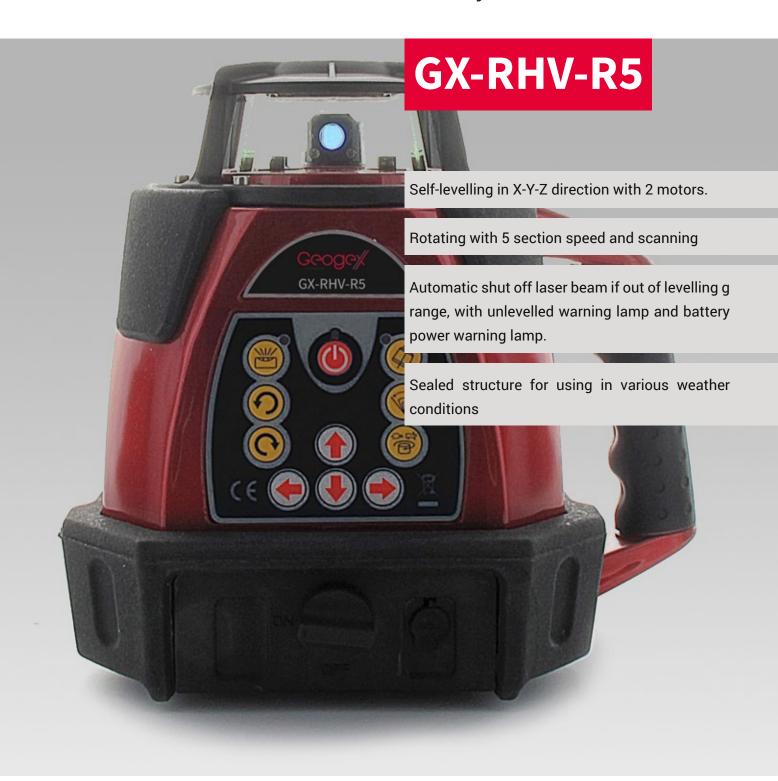

## Rotary Laser **GX-RHV-R5**

Self-levelling in X-Y-Z direction with 2 motors.

Rotating with 5 section speed and scanning

Automatic shut off laser beam if out of levelling g range, with unlevelled warning lamp and battery power warning lamp.

Sealed structure for using in various weather conditions